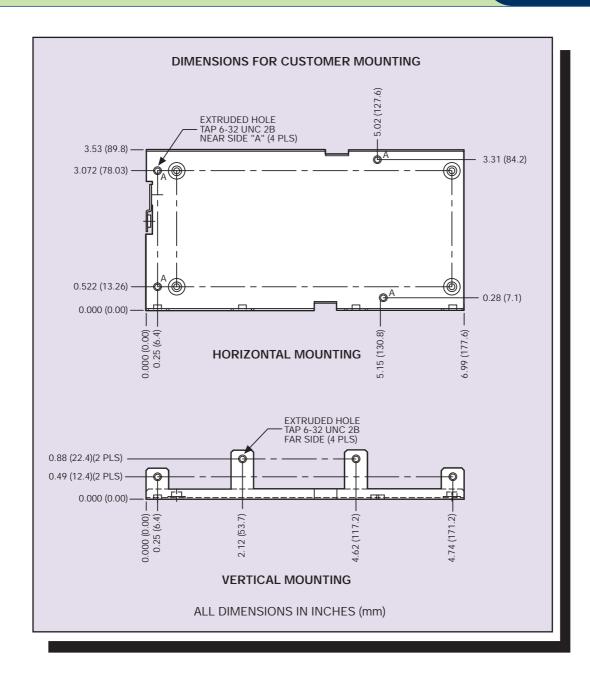

#### **Assembly Notes**

- Before assembly, ensure unit was turned off for at least 10 minutes.
- 2 Ensure that the insulator is correctly fitted in the customer chassis under the PCB to maintain safety creepage and clearances.
- 3 Position the power supply onto the bracket aligning the PCB assembly mounting holes with the 4 standoffs on the bracket. Orientation of PCB assembly relative to the bracket must be as shown in the drawing opposite.
- 4 Secure 4 screws through the holes as shown.
- 5 There are 2 customer mounting options: 4 #6-32 holes for horizontal mounting 4 #6-32 holes for vertical mounting
- 6 'Earth'\* grounding can be:
  - (a) Through system chassis when system chassis connected to the 'earth'.
  - (b) Through power supply cover. Connect 'earth' to cover as shown on drawing opposite.
- 7 When a cover or other sheetmetal option is added, it is the user's responsibility to ensure that the requirements of the relevant safety agency, or agencies, are complied with.
- \* When installed follow the 'installation instructions'.