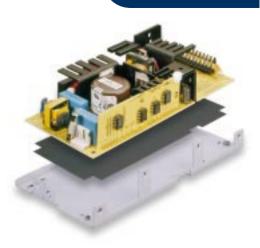

The NLP110 series is available with a mounting bracket accessory kit to facilitate easy customer installation. The mounting bracket has vertical and horizontal mounting holes and comes complete with mounting and grounding screws plus an insulator. An installation sheet is also supplied to allow straightforward customer installation to their system. The mounting bracket can be used with or without the NLP110 cover. Both the mounting bracket and cover kits are sold as separate items to retain their inherent flexibility. Details of the cover assembly kit are available on our website. The NLP110 mounting bracket is easy to install and is suitable for applications that require power supply installation options without any additional mechanical work for the system designer.

#### Materials

- 1 Mounting bracket
- 1 Insulator
- 4 Mounting screws #6-32 x 3/16 inch
- 1 Installation instructions