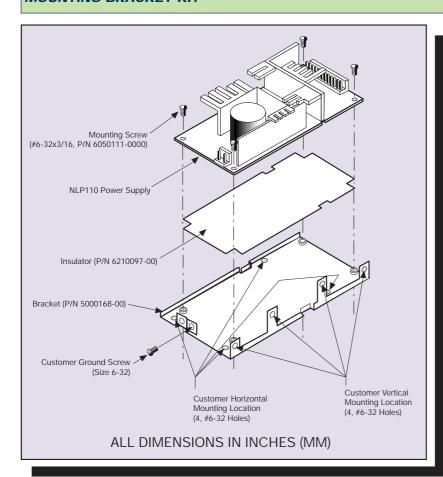

#### Materials

- 1 Mounting bracket
- 1 Insulator
- 4 Mounting screws #6-32 x 3/16 inch
- 1 Installation instructions

#### **Assembly Notes**

- Before assembly, ensure unit was turned off for at least 10 minutes.
- 2 Ensure that the insulator is correctly fitted in the customer chassis under the PCB to maintain safety creepage and clearances.
- 3 Position the power supply onto the bracket aligning the PCB assembly mounting holes with the 4 standoffs on the bracket. Orientation of PCB assembly relative to the bracket must be as shown in the drawing opposite.
- 4 Secure 4 screws through the holes as shown.
- 5 There are 2 customer mounting options: 4 #6-32 holes for horizontal mounting 4 #6-32 holes for vertical mounting
- 6 'Earth'\* grounding can be:
  - (a) Through system chassis when system chassis connected to the 'earth'.
  - (b) Through power supply cover. Connect 'earth' to cover as shown on drawing opposite.
- 7 When a cover or other sheetmetal option is added, it is the user's responsibility to ensure that the requirements of the relevant safety agency, or agencies, are complied with.
- \* When installed follow the 'installation instructions'.